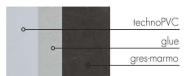

ELEMENTS consists of Techno-PVC and EPS layers. EPS - expanded polystyrene = a cellular plastic. This material consists of 98 percent air and 2 percent polystyrene. It provides some special shock-absorbing and insulating properties.