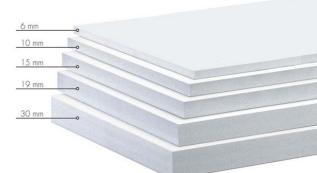

ELEMENTS consists of Techno-PVC and EPS layers. EPS - expanded polystyrene = a cellular plastic. This material consists of 98 percent air and 2 percent polystyrene. It provides some special shock-absorbing and insulating properties.