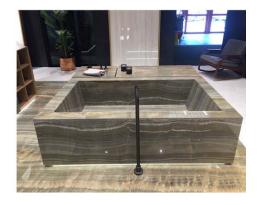

# **ELEMENTS FOR DESIGN**

/ 1 TAILOR MADE BATHTUBS
/ 2 SHOWER-TRAYS
/ 3 WASHBASIN AREA
/ 4 TECHNICAL AREA
/ 5 STEP
/ 6 SEATS