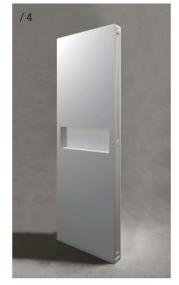

# **ELEMENTS FOR DESIGN**

/ 1 TAILOR MADE BATHTUBS
/ 2 SHOWER-TRAYS
/ 3 WASHBASIN AREA
/ 4 TECHNICAL AREA
/ 5 STEP
/ 6 SEATS