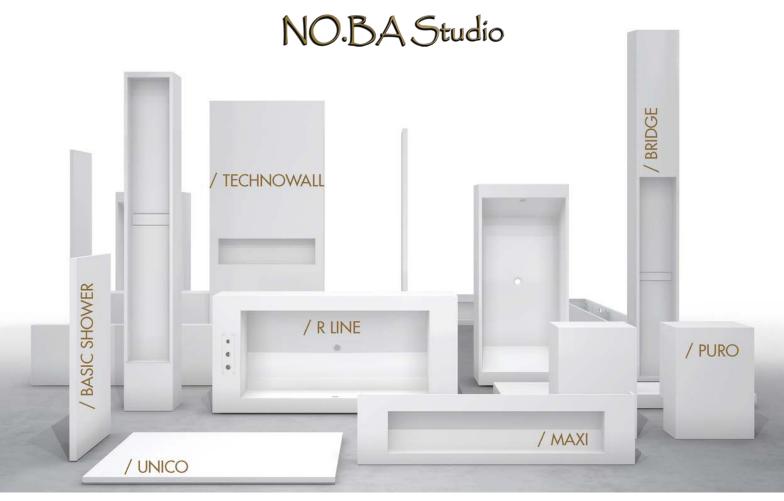

# **ELEMENTS FOR DESIGN**

/ 1 TAILOR MADE BATHTUBS
/ 2 SHOWER-TRAYS
/ 3 WASHBASIN AREA
/ 4 TECHNICAL AREA
/ 5 STEP
/ 6 SEATS