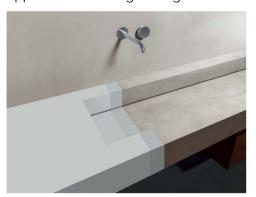

### Every product is immediately ready to clad

The main difference to the products of our competitors is that ELEMENTS can be clad immediately and doesn't require ANY further application or strengthening of the surface to apply the cladding,

ELEMENTS consists of Techno-PVC and EPS layers. EPS - expanded polystyrene = a cellular plastic. This material consists of 98 percent air and 2 percent polystyrene. It provides some special shock-absorbing and insulating properties.