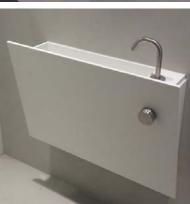

# **ELEMENTS FOR DESIGN**

/ 1 TAILOR MADE BATHTUBS
/ 2 SHOWER-TRAYS
/ 3 WASHBASIN AREA
/ 4 TECHNICAL AREA
/ 5 STEP
/ 6 SEATS