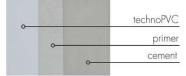

ELEMENTS consists of Techno-PVC and EPS layers. EPS - expanded polystyrene = a cellular plastic. This material consists of 98 percent air and 2 percent polystyrene. It provides some special shock-absorbing and insulating properties.