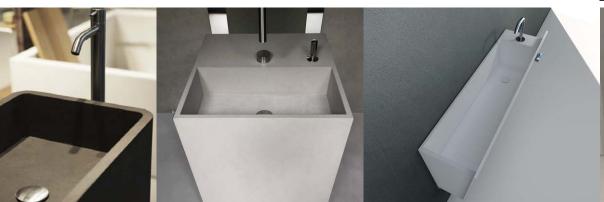

# **ELEMENTS FOR DESIGN**

/ 1 TAILOR MADE BATHTUBS
/ 2 SHOWER-TRAYS
/ 3 WASHBASIN AREA
/ 4 TECHNICAL AREA
/ 5 STEP
/ 6 SEATS