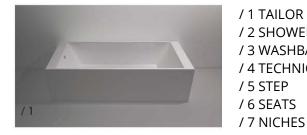

# **ELEMENTS FOR DESIGN**

/ 1 TAILOR MADE BATHTUBS
/ 2 SHOWER-TRAYS
/ 3 WASHBASIN AREA
/ 4 TECHNICAL AREA
/ 5 STEP
/ 6 SEATS