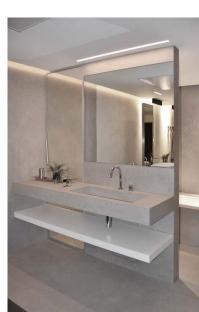

# **ELEMENTS FOR DESIGN**

/ 1 TAILOR MADE BATHTUBS
/ 2 SHOWER-TRAYS
/ 3 WASHBASIN AREA
/ 4 TECHNICAL AREA
/ 5 STEP
/ 6 SEATS