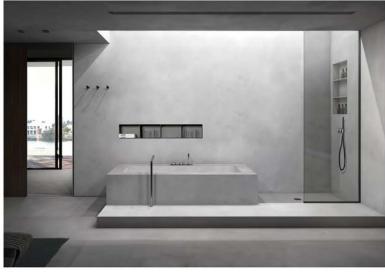

# **ELEMENTS FOR DESIGN**

/ 1 TAILOR MADE BATHTUBS
/ 2 SHOWER-TRAYS
/ 3 WASHBASIN AREA
/ 4 TECHNICAL AREA
/ 5 STEP
/ 6 SEATS