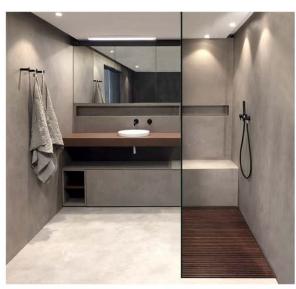

# **ELEMENTS FOR DESIGN**

/ 1 TAILOR MADE BATHTUBS
/ 2 SHOWER-TRAYS
/ 3 WASHBASIN AREA
/ 4 TECHNICAL AREA
/ 5 STEP
/ 6 SEATS