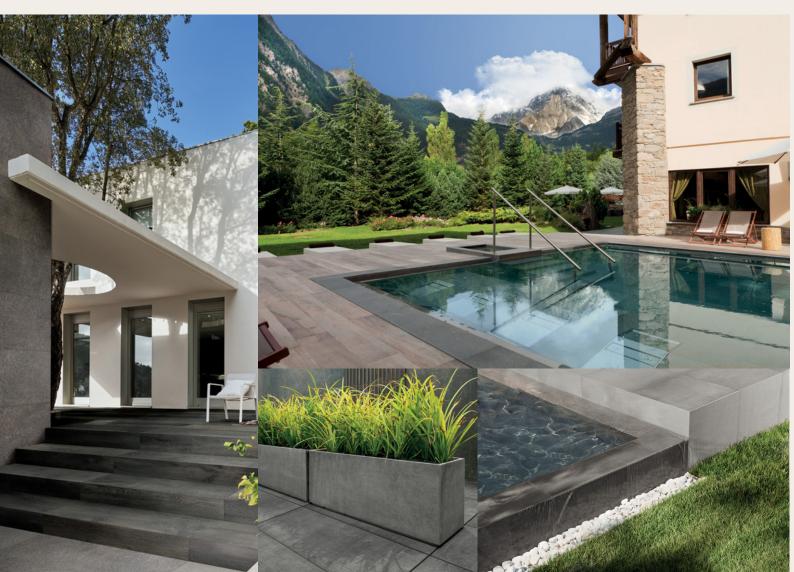

## NO.BA Studio K-LAB OUTDOOR & POOL

Our OUTDOOR is the line of porcelain stoneware paving tiles 2 cm thick, specifically for outdoor use.

A product with outstanding technical characteristics, superior to those of traditional materials. Versatile, functional tiles, ideal for fitting into any outdoor context thanks to their wood, stone and concrete looks and high degree of customisation.

A versatile, functional product with outstanding technical and appearance characteristics, ideal for any outdoor location, both business and residential.