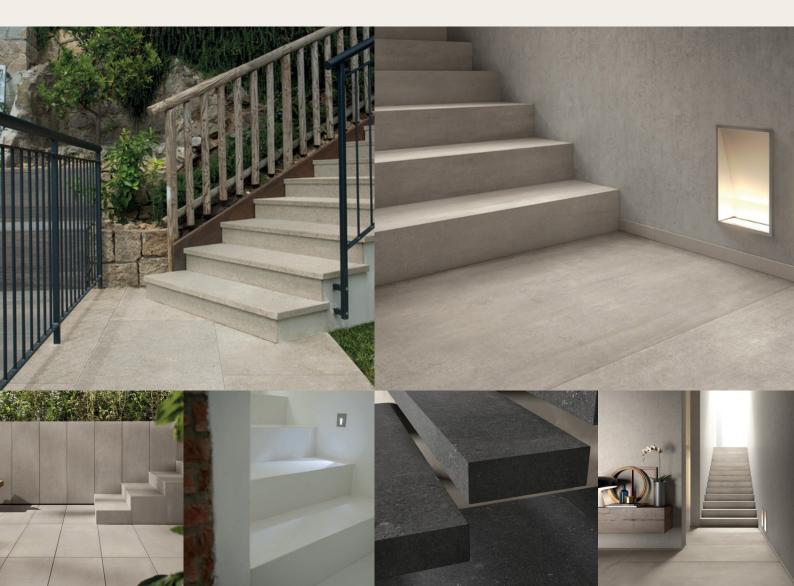

NO.BA Studio

**K-LAB: COUNTERTOPS** 

18

NO.BA STUDIO APS

Porcelain stoneware is an excellent solution for covering indoor and outdoor staircases and steps, with many surfaces to choose from depending on the context. The choice of this material guarantees total continuity with floorand wall coverings, and also avoids joints.