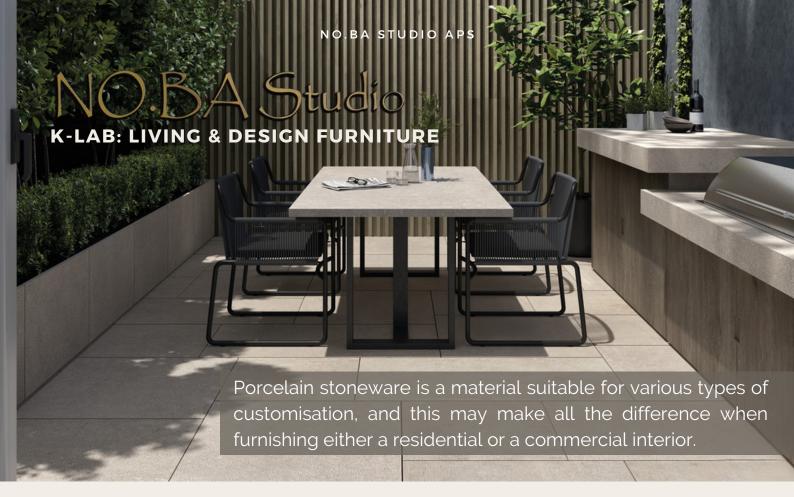

## NO.BA Studio K-LAB: BATHROOM

Porcelain Stoneware's characteristics make it ideal for the creation of an exclusive bathroom. No longer just floor and wall tiles, but also matching design solutions and total looks. Our collections' breath of range offers solutions for any use, and through K-LAB design we develop and create unique bespoke pieces, suitable forevery taste and architectural need.

## WASHBASINS, SHELVES, ALCOVES, SHOWER TRAYS, BATHTUBS AND VARIOUS FURNISHING ITEMS AVAILABLE FOR YOUR BESPOKE BATHROOM.

and the second s

NO.BA STUDIO APS

Every single piece is processed and checked by skilled hands, to guarantee quality and an immaculate appearance.

eA.



The prestige of any location can be enhanced with unique designfeatures, styled to measure in continuity with the materials used for the floors and walls.

Tables, desks, reception counters, benches, flower tubs, blocks and shelves are just some examples of products which can be created thanks to our K-LAB technical department. A unique way of giving your bespoke interior design project harmony, class and elegance. Porcelain stoneware is one of the most widely used materials for kitchen floor and wall coverings. Its characteristics make it an ideal material in terms of both appearance and technical properties. Immune to time, it is hygienic, waterproof and resistant to impacts, scratches, thermal shock and chemicals.

OUR K-LAB OFFICE IS ABLE TO DESIGN MATERIALS TO MEASURE, WITH A LARGE